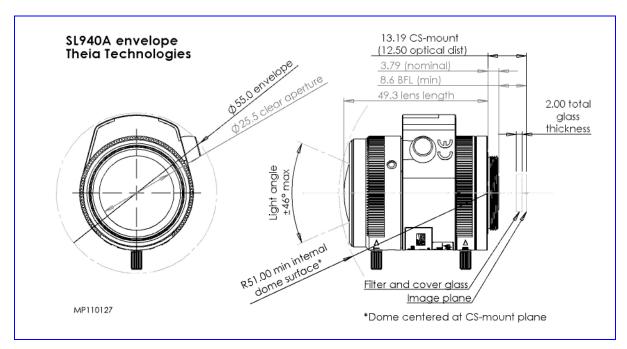

40mm

- Compact design to fit into domes as small as 4" minidome size
- ✓ Designed with auto or manual iris, CS-mount 1/3", 1/2.7" HD, and 1/2.5" sensors

| Lenses                 | SL940A                 | SL940M      |  |
|------------------------|------------------------|-------------|--|
|                        | DC-autoiris            | Manual iris |  |
| Focal length           | 9-40mm                 |             |  |
| Resolution             | Up to 5MPix resolution |             |  |
| F/#                    | F/1.5 to close         |             |  |
| IR Correction          | Day/Night              |             |  |
| Mount                  | CS                     |             |  |
| Lens length            | <50mm                  |             |  |
| Minimum focal distance | 2.5m                   |             |  |
| Iris cable length      | 30cm                   | N/A         |  |