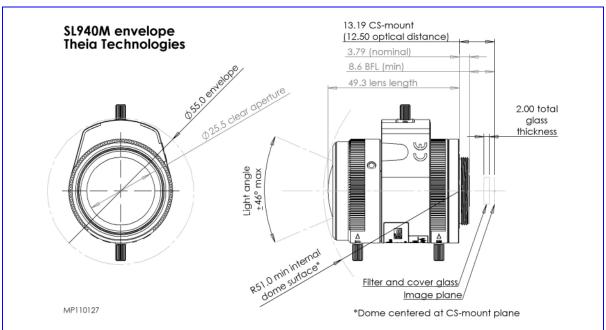

40mm

- Compact design to fit into domes as small as 4" minidome size
- ✓ Designed with auto or manual iris, CS-mount 1/3", 1/2.7" HD, and 1/2.5" sensors

| Lenses                 | SL940A                 | SL940M      |  |
|------------------------|------------------------|-------------|--|
|                        | DC-autoiris            | Manual iris |  |
| Focal length           | 9-40mm                 |             |  |
| Resolution             | Up to 5MPix resolution |             |  |
| F/#                    | F/1.5 to close         |             |  |
| IR Correction          | Day/Night              |             |  |
| Mount                  | CS                     |             |  |
| Lens length            | <50mm                  |             |  |
| Minimum focal distance | 2.5m                   |             |  |
| Iris cable length      | 30cm                   | N/A         |  |