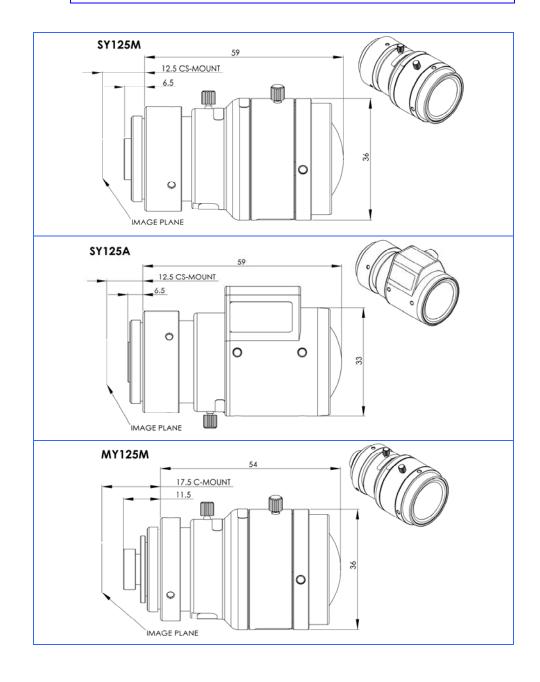

| Lenses            | SY125M CS-mount manual iris lens SY125A CS-mount DC-autoiris lens MY125M machine vision C-mount manual iris lens |      |          |
|-------------------|------------------------------------------------------------------------------------------------------------------|------|----------|
| Sensor size       | 1/4"                                                                                                             | 1/3" | 1/2.5" * |
| Field of view (H) | 109°                                                                                                             | 125° | 135°     |
| Field of view (V) | 93°                                                                                                              | 109° | 119°     |
| Field of view (D) | 122°                                                                                                             | 137° | 141°     |