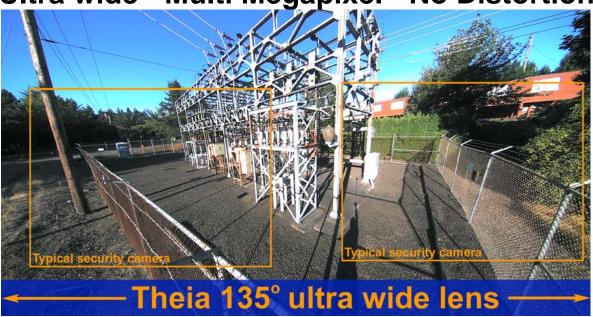

## SY125 Lens Ultra wide - Multi Megapixel - No Distortion

- Ultra wide field of view sees the complete image while the operator can digitally pan-tiltzoom (dPTZ)
- ◆ Patented Linear Optical Technology™ enables a rectilinear lens with very low distortion for maximum resolution
- Supports multi megapixel resolution cameras for demanding applications
- Pan focus keeps near and far objects continuously in focus without lens adjustment
- Available with CS-mount or C-mount and with auto or manual iris